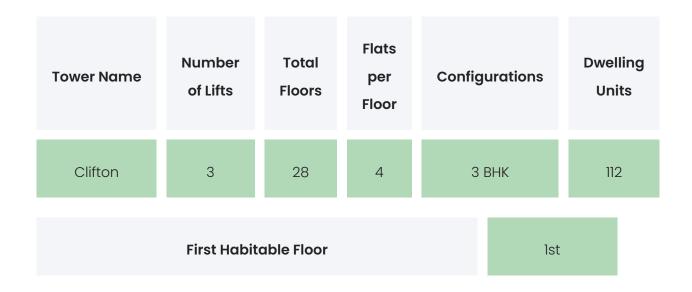

### BUILDING LAYOUT

### FLAT INTERIORS

| Configuration | RERA Carpet Range |
|---------------|-------------------|
| 3 ВНК         | 1033 – 1197 sqft  |
|               |                   |

| Floor To Ceiling Height | NA |
|-------------------------|----|
| Views Available         | NA |