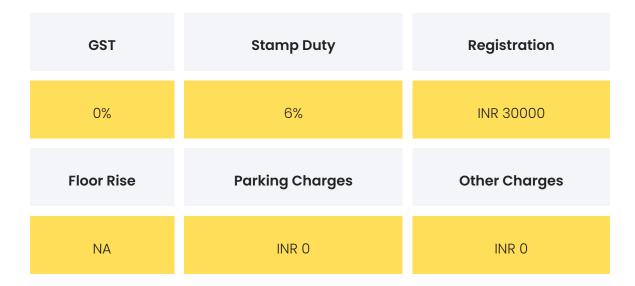

#### COMMERCIALS

| Configuration | Rate Per<br>Sqft | Agreement<br>Value | Box Price                   |
|---------------|------------------|--------------------|-----------------------------|
| З ВНК         |                  |                    | INR 25825000 to<br>29925000 |

**Disclaimer:** Prices mentioned are approximate value and subject to change.

| Festive Offers            | The builder is not offering any festive offers at the moment.                                                                  |
|---------------------------|--------------------------------------------------------------------------------------------------------------------------------|
| Payment Plan              | NA                                                                                                                             |
| Bank<br>Approved<br>Loans | Axis Bank,DHFL Bank,HDFC Bank,IDBI Bank,IIFL<br>Bank,Indialbulls Home Loans,LIC Housing Finance Ltd,PNB<br>Housing Finance Ltd |